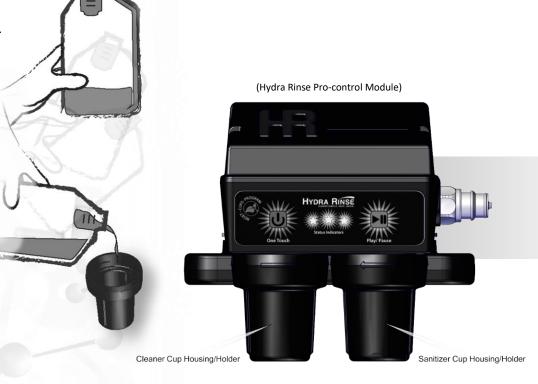

Both the Cleaner and the Sanitizer Cup Housing/Holders must each contain 2 fl. oz. of LEXX® Liquid Sanitizer and Cleaner Concentrate:

- 1.) Place the LEXX® Measure and Pour Bottle on a flat surface.
- 2.) Remove cap and seal from the bottle.
- 3.) Squeeze bottle to begin filling the Measure Cup Chamber.
- 4.) Release pressure from bottle, and allow the LEXX® Concentrate to self level to the top "Fill Line" of the Measure Cup Chamber; be sure to note what size chamber your bottle has; Maximum chamber volume may vary between one and two fluid ounces.
- 5.) Pour content from Measuring Cup Chamber into the Hydra Rinse® Cleaning Cup Holder (2 fl.oz. max)
- 6.) Repeat steps 1-5 for the Hydra Rinse Sanitizing Cup Holder.