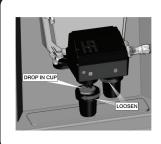

Eliminate NIGHT Shift cleaning work; place machine in STANDBY. Refer to posted Job Aid.

When inserting LEXX chemical pods, only remove one cup housing at a time to avoid confusion. Rotate cup housing and keep in position for easier reattachment.