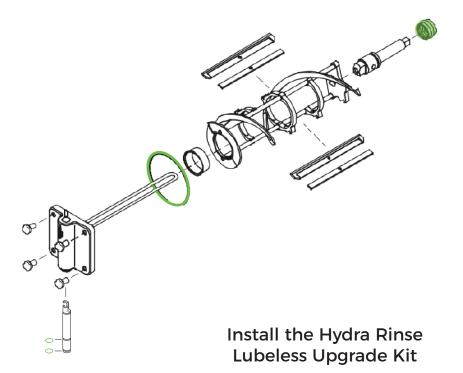

# Watch Training Videos

Hydra Rinse has two cleaning procedures, one for cleaning without fully disassembling the machine; also referred to as STAGE 1. The other procedure requires disassembly every 15 days. Please refer to the laminated process chart to learn how to perform the 15 day clean.