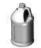

### **Assemble Pro-Control**

Attach Pistons and Manifold to Pro-Control Module; Refer to **Manifold Assembly Insert** 

Install Batteries by Removing Top Cover

Register Token Tag; Refer to **Token Tag Insert** 