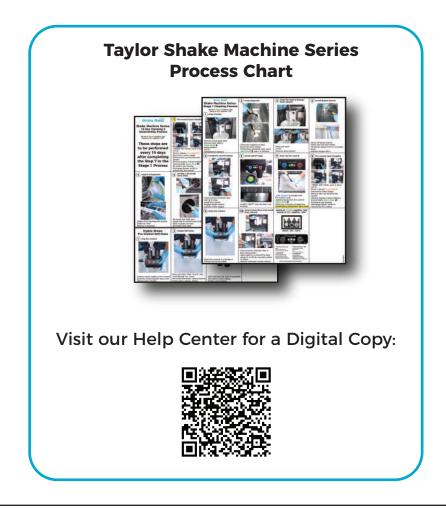

# Watch Training Videos

Hydra Rinse has two cleaning procedures, one for cleaning without fully disassembling the machine; also referred to as STAGE 1. The other procedure requires disassembly every 15 days. Please refer to the laminated process chart to learn how to perform the 15 day clean.

Taylor Shake Machine Series Stage 1 Training Video

Visit our Help Center for more Training Videos:

You'll Need: Internet Access

# **Post-Training Job Aids**

Hang signage on or near the soft-serve machine for quick and easy reference

You'll Need: Internet Access for Digital Copy