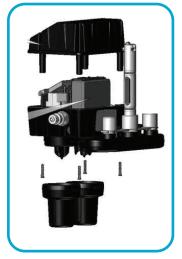

### **Assemble Pro-Control**

Attach Pistons and Manifold to Pro-Control Module; Refer to **Manifold Assembly Insert** 

Install Batteries by Removing Top Cover

Register Token Tag; Refer to **Token Tag Insert** 