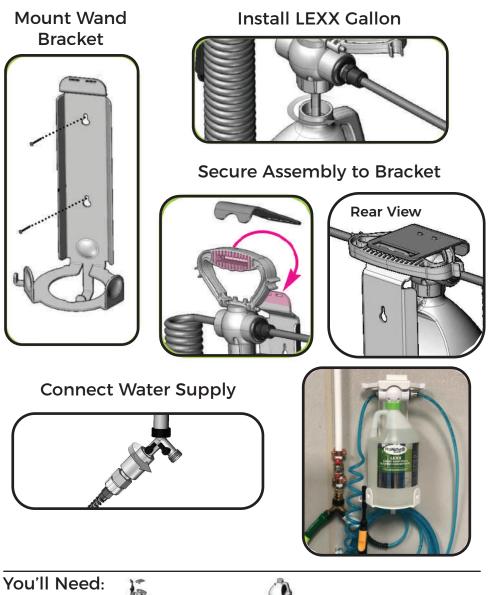

#### **Quick Start Guide**

**Taylor Shake Machine Series** 

### **Quick Start Guide**

- Complete Pre-Installation Plumbing
- Install Portable Wandstation
- Assemble Pro-Control
- Upgrade Ice Cream Machine
- Watch Training Videos
- Post-Training Job Aids
- Register Warranty

# **Install Portable Wandstation**



HRWAND128



HRLEXX\*G

### **Assemble Pro-Control**

Attach Pistons and Manifold to Pro-Control Module; Refer to **Manifold Assembly Insert** 



Install Batteries by Removing Top Cover



Register Token Tag; Refer to **Token Tag Insert** 



You'll Need: TAYHRPC441









# Watch Training Videos

Hydra Rinse has two cleaning procedures, one for cleaning without fully disassembling the machine; also referred to as STAGE 1. The other procedure requires disassembly every 15 days. Please refer to the laminated process chart to learn how to perform the 15 day clean.

Taylor Shake Machine Series Stage 1 Training Video



Visit our Help Center for more Training Videos:



You'll Need: Internet Access



# **Post-Training Job Aids**

Hang signage on or near the soft-serve machine for quick a