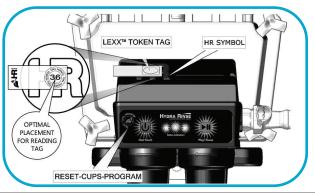

### **Assemble Pro-Control**

Attach Pistons and Manifold to Pro-Control Module; Refer to **Manifold Assembly Insert** 

Install Batteries by Removing Top Cover

Register Token Tag; Refer to **Token Tag Insert** 

You'll Need: TAYHRPC441